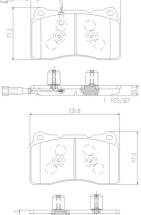

## **Technical specifications**

| EAN code             | Axle         | Thickness      |
|----------------------|--------------|----------------|
| <b>8020584121375</b> | <b>Front</b> | <b>16</b> mm   |
| Width                | Height       | Braking system |
| <b>132</b> mm        | <b>77</b> mm | <b>Brembo</b>  |
|                      |              | Accessories    |

Wear indicator Electric WVA number 23756,23757,23092 Accessories With anti-squeal shim

PCS/SET

-2

3

1 PCS/SET

**COMPATIBLE VEHICLES** 