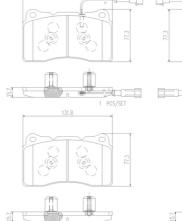

## **Technical specifications**

| EAN code             | Axle         | Thickness      |
|----------------------|--------------|----------------|
| <b>8020584121375</b> | <b>Front</b> | <b>16</b> mm   |
| Width                | Height       | Braking system |
| <b>132</b> mm        | <b>77</b> mm | <b>Brembo</b>  |
|                      |              | Accessories    |

Wear indicator Electric WVA number 23756,23757,23092 Accessories With anti-squeal shim

PCS/SET

-2

3

1 PCS/SET

**COMPATIBLE VEHICLES** 