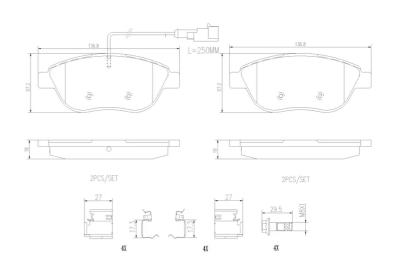

## **Technical specifications**

| EAN code       | Axle         | Thickness                               |
|----------------|--------------|-----------------------------------------|
| 8020584116890  | Front        | <b>19</b> mm                            |
| Width          | Height       | Braking system                          |
|                | 3            | Braking system                          |
| <b>137</b> mm  | <b>57</b> mm | Bosch                                   |
|                |              |                                         |
|                |              | Accessories                             |
|                | 1000         | With anti-squeal                        |
| Wear indicator | WVA number   | shim                                    |
| Electric       | 23709,23708  | With accessories With brake caliper     |
| Licetric       | 23703,23700  | *************************************** |