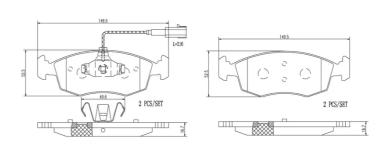

## **Technical specifications**

| EAN code<br><b>8020584088319</b>  | Axle<br>Front                    | Thickness  17 mm                                                    |
|-----------------------------------|----------------------------------|---------------------------------------------------------------------|
| Width 150 mm                      | Height<br><b>53</b> mm           | Braking system <b>Teves</b>                                         |
| Wear indicator<br><b>Electric</b> | WVA number<br><b>25429,25430</b> | Accessories With piston clip With accessories With anti-squeal shim |