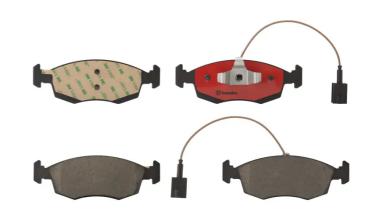

## BRAKE PAD PRIME CERAMIC P23138N

## The P23138N NAO brake pad is synonymous with reliability

Brembo NAO brake pads stand out for their ultimate braking comfort, reduced friction wear and low dust mission, which makes for cleaner rims and reduced maintenance requirements. The advanced friction material in keeping with the strictest environmental standards is the main distinguishing feature of NAO compounds.

- ✓ OE-equivalent
- Brembo quality
- Safety
- Comfort
- Durability
- ✓ Dust reduction
- ✓ With accessories

## **Technical specifications**

| EAN code<br><b>8020584088319</b>  | Axle<br>Front                    | Thickness  17 mm                                                    |
|-----------------------------------|----------------------------------|---------------------------------------------------------------------|
| Width 150 mm                      | Height<br><b>53</b> mm           | Braking system <b>Teves</b>                                         |
| Wear indicator<br><b>Electric</b> | WVA number<br><b>25429,25430</b> | Accessories With piston clip With accessories With anti-squeal shim |