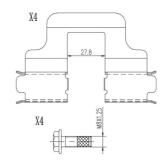

## **Technical specifications**

| EAN code<br><b>8020584130513</b> | Thickness<br><b>18</b> mm  |                                                                                            |
|----------------------------------|----------------------------|--------------------------------------------------------------------------------------------|
| Width<br><b>117</b> mm           | Height<br><b>59</b> mm     | Braking system<br><b>Lucas</b>                                                             |
| Wear indicator<br>Without        | WVA number<br><b>24606</b> | Accessories<br>With anti-squeal<br>shim<br>With brake caliper<br>bolts<br>With accessories |