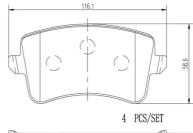

## **Technical specifications**

| EAN code<br><b>8020584130513</b> | Thickness<br><b>18</b> mm  |                                                                                            |
|----------------------------------|----------------------------|--------------------------------------------------------------------------------------------|
| Width<br><b>117</b> mm           | Height<br><b>59</b> mm     | Braking system<br><b>Lucas</b>                                                             |
| Wear indicator<br>Without        | WVA number<br><b>24606</b> | Accessories<br>With anti-squeal<br>shim<br>With brake caliper<br>bolts<br>With accessories |