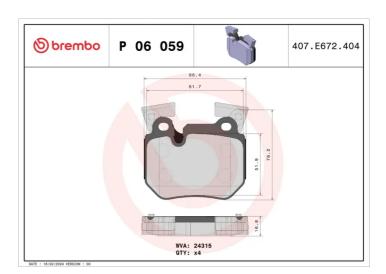

## **BRAKE PAD** 06 059

## **Technical specifications**

**Thickness** Axle EAN code 8020584090237 17 mm Rear

Width Height Braking system

**87** mm **76** mm Brembo

Accessories

Wear indicator With anti-squeal WVA number Prepared for wear shim 24315 indicator