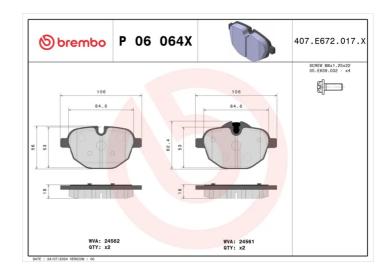

## BRAKE PAD XTRA P 06 064X

## **Technical specifications**

| recunical spe                              | ecincations                      |                                                                 |
|--------------------------------------------|----------------------------------|-----------------------------------------------------------------|
| EAN code<br><b>8020584121429</b>           | Axle<br>Rear                     | Thickness 18 mm                                                 |
| 33233                                      |                                  | I <b>ö</b> mm                                                   |
| Width 106 mm                               | Height<br><b>56</b> mm           | Braking system<br><b>TRW</b>                                    |
| 100 11111                                  | JO 111111                        | 1100                                                            |
|                                            |                                  | Accessories                                                     |
| Wear indicator Prepared for wear indicator | WVA number<br><b>24562,24561</b> | With accessories With brake caliper bolts With anti-squeal shim |