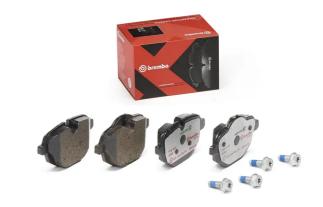

## BRAKE PAD XTRA P 06 064X

## The P 06 064X Xtra brake pad is synonymous with reliability

Brembo Xtra brake pads, developed to enhance the advantages of the Xtra and Max discs, are made using the special BRM X L01 compound which consists of more than 30 different components. Compared with the compound used for original-equivalent pads, the new solution assures a higher friction coefficient, which translates to more precise and stable braking, at both high and low temperatures. All this makes for greater driving comfort and improved pedal modularity, without compromising the product's mileage output.

- ✓ OE-equivalent
- Brembo quality
- ✓ ECE-R90 certificate
- Safety
- Performance
- Sports driving
- With accessories

## **Technical specifications**

| recunical spe                              | ecincations                      |                                                                 |
|--------------------------------------------|----------------------------------|-----------------------------------------------------------------|
| EAN code<br><b>8020584121429</b>           | Axle<br>Rear                     | Thickness 18 mm                                                 |
| 33233                                      |                                  | I <b>ö</b> mm                                                   |
| Width 106 mm                               | Height<br><b>56</b> mm           | Braking system<br><b>TRW</b>                                    |
| 100 11111                                  | JO 111111                        | 1100                                                            |
|                                            |                                  | Accessories                                                     |
| Wear indicator Prepared for wear indicator | WVA number<br><b>24562,24561</b> | With accessories With brake caliper bolts With anti-squeal shim |