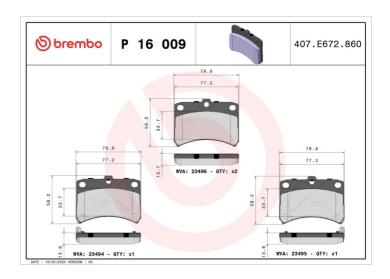

## **BRAKE PAD P 16 009**

## **Technical specifications**

| EAN code<br><b>8020584050699</b> | Axle<br>Front                   | Thickness  14 mm                        |
|----------------------------------|---------------------------------|-----------------------------------------|
| Width <b>79</b> mm               | Height<br><b>58</b> mm          | Braking system <b>Sumitomo</b>          |
| Wear indicator <b>Acoustic</b>   | WVA number<br>23495,23494,23496 | Accessories<br>With anti-squeal<br>shim |