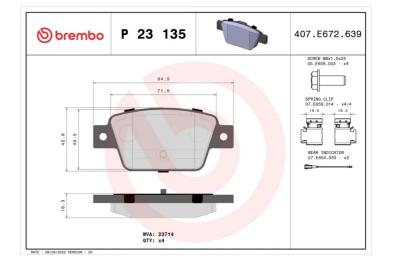

## **Technical specifications** Thickness EAN code Axle 8020584102961 Rear 17 mm Width Height Braking system 95 mm 43 mm Bosch Accessories With accessories Wear indicator WVA number With anti-squeal Electric 23714,25526,25527 shim With brake caliper bolts