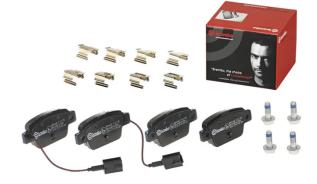

## BRAKE PAD P 23 135

The P 23 135 brake pad is synonymous with reliability

The Brembo brake pad guarantees ultimate safety when braking thanks to the use of more than 100 different compounds, designed according to the type of vehicle and use. Stopping distances reduced to a minimum, maximum driving comfort and silent operation are the most important features of Brembo materials. Brembo brake pads are supplied together with an extensive range of accessories and assembly kits for professionalstandard installation.

- OE-equivalent
- Brembo quality
- ECE-R90 certificate
- Safety
- Performance
- Comfort
- With accessories

## **Technical specifications** Thickness EAN code Axle 8020584102961 Rear 17 mm Width Height Braking system 95 mm 43 mm Bosch Accessories With accessories Wear indicator WVA number With anti-squeal Electric 23714,25526,25527 shim With brake caliper bolts