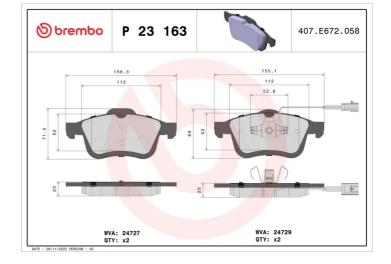

1173

- OE-equivalent
- Brembo quality
- ECE-R90 certificate
- Safety
- Performance
- Comfort
- With accessories

| Technical specifications          |                                  |                                                                                 |
|-----------------------------------|----------------------------------|---------------------------------------------------------------------------------|
| EAN code                          | Axle                             | Thickness                                                                       |
| <b>8020584080856</b>              | Front                            | <b>20</b> mm                                                                    |
| Width                             | Height                           | Braking system                                                                  |
| <b>157</b> mm                     | <b>69</b> mm                     | <b>Teves</b>                                                                    |
| Wear indicator<br><b>Electric</b> | WVA number<br><b>24727,24729</b> | Accessories<br>With piston clip<br>With accessories<br>With anti-squeal<br>shim |