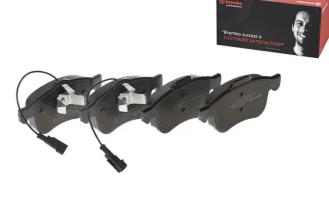

## BRAKE PAD P 23 163

The P 23 163 brake pad is synonymous with reliability

The Brembo brake pad guarantees ultimate safety when braking thanks to the use of more than 100 different compounds, designed according to the type of vehicle and use. Stopping distances reduced to a minimum, maximum driving comfort and silent operation are the most important features of Brembo materials. Brembo brake pads are supplied together with an extensive range of accessories and assembly kits for professionalstandard installation.

1173

- OE-equivalent
- Brembo quality
- ECE-R90 certificate
- Safety
- Performance
- Comfort
- With accessories

| Technical specifications          |                                  |                                                                                 |
|-----------------------------------|----------------------------------|---------------------------------------------------------------------------------|
| EAN code                          | Axle                             | Thickness                                                                       |
| <b>8020584080856</b>              | Front                            | <b>20</b> mm                                                                    |
| Width                             | Height                           | Braking system                                                                  |
| <b>157</b> mm                     | <b>69</b> mm                     | <b>Teves</b>                                                                    |
| Wear indicator<br><b>Electric</b> | WVA number<br><b>24727,24729</b> | Accessories<br>With piston clip<br>With accessories<br>With anti-squeal<br>shim |