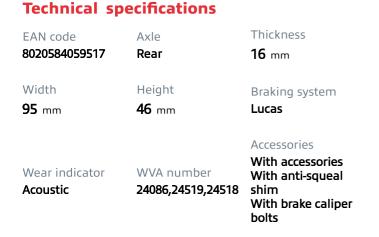

## **BRAKE PAD** P 28 038

The P 28 038 brake pad is synonymous with reliability

The Brembo brake pad guarantees ultimate safety when braking thanks to the use of more than 100 different compounds, designed according to the type of vehicle and use. Stopping distances reduced to a minimum, maximum driving comfort and silent operation are the most important features of Brembo materials. Brembo brake pads are supplied together with an extensive range of accessories and assembly kits for professionalstandard installation.

- OE-equivalent
- Brembo quality
- ECE-R90 certificate
- Safety
- Performance
- Comfort
- With accessories

**COMPATIBLE VEHICLES** 