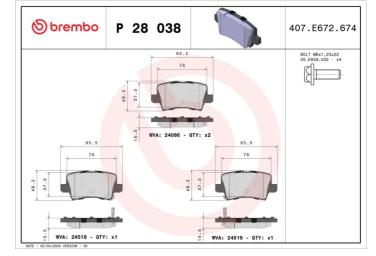

## **BRAKE PAD** P 28 038

The P 28 038 brake pad is synonymous with reliability

The Brembo brake pad guarantees ultimate safety when braking thanks to the use of more than 100 different compounds, designed according to the type of vehicle and use. Stopping distances reduced to a minimum, maximum driving comfort and silent operation are the most important features of Brembo materials. Brembo brake pads are supplied together with an extensive range of accessories and assembly kits for professionalstandard installation.

- OE-equivalent
- Brembo quality
- ECE-R90 certificate
- Safety
- Performance
- Comfort
- With accessories

**COMPATIBLE VEHICLES** 