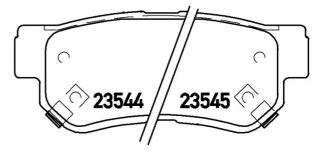

e type of vehicle and use. Stopping distances reduced to a minimum, maximum driving comfort and silent operation are the most important features of Brembo materials. Brembo brake pads are supplied together with an extensive range of accessories and assembly kits for professionalstandard installation.



- OE-equivalent
- Brembo quality
- ECE-R90 certificate
- Safety
- Performance
- Comfort

Acoustic

## **Technical specifications**

| EAN code       | Axle         | Thickness      |
|----------------|--------------|----------------|
| 8020584052846  | <b>Rear</b>  | <b>15</b> mm   |
| Width          | Height       | Braking system |
| <b>99</b> mm   | <b>41</b> mm | <b>Mando</b>   |
| Wear indicator | WVA number   | Accessories    |

23544,23543,23545

Accessories With anti-squeal shim









## **COMPATIBLE OE PART NUMBERS**

| BM335021       | DONGFENG          |
|----------------|-------------------|
| 3520004BAD0000 | GAC               |
| 5830217A00     | HYUNDAI           |
| 583021CA00     | HYUNDAI           |
| 583021CA10     | HYUNDAI           |
| 583021FA50     | HYUNDAI           |
| 5830226A00     | HYUNDAI           |
| 5830226A10     | HYUNDAI           |
| 5830226A20     | HYUNDAI           |
| 5830226A30     | HYUNDAI           |
| 583022EA30     | HYUNDAI           |
| 583022HA00     | HYUNDAI           |
| 583022HA01     | HYUNDAI           |
| 5830238A10     | HYUNDAI           |
| 5830238A20     | HYUNDAI           |
| 5830238A30     | HYUNDAI           |
| 5830239A40     | HYUNDAI           |
| 583023AA00     | HYUNDAI           |
| 583023AA20     |