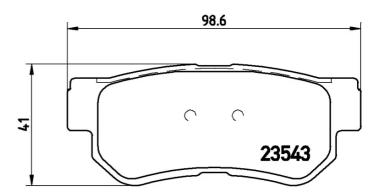

## **Technical specifications**

| EAN code       | Axle         | Thickness      |
|----------------|--------------|----------------|
| 8020584052846  | <b>Rear</b>  | <b>15</b> mm   |
| Width          | Height       | Braking system |
| <b>99</b> mm   | <b>41</b> mm | <b>Mando</b>   |
| Wear indicator | WVA number   | Accessories    |

23544,23543,23545

Accessories With anti-squeal shim