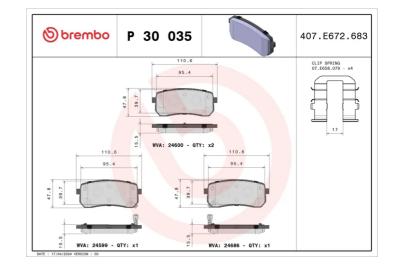

#### **Technical specifications** Thickness EAN code Axle 8020584060735 Rear 16 mm Width Height Braking system 110 mm **48** mm Mando Accessories With accessories Wear indicator WVA number With anti-squeal 24599,24600,24686 Acoustic shim With piston clip