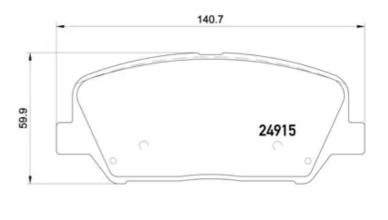

- $\checkmark$ OE-equivalent
- Brembo quality  $\checkmark$
- ECE-R90 certificate
- Safety
- Performance
- Sports driving

| Technical specifications |                          |                  |
|--------------------------|--------------------------|------------------|
| EAN code                 | Axle                     | Thickness        |
| <b>8020584068878</b>     | Front                    | <b>17</b> mm     |
| Width                    | Height                   | Braking system   |
| <b>141</b> mm            | <b>60</b> mm             | Sumitomo         |
| Wear indicator           | WVA number               | Accessories      |
| <b>Acoustic</b>          | <b>24915,24916,24917</b> | With anti-squeal |