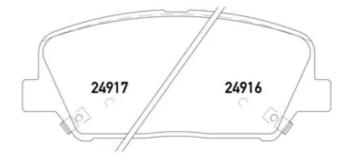

- $\checkmark$ OE-equivalent
- Brembo quality  $\checkmark$
- ECE-R90 certificate
- Safety
- Performance
- Sports driving

| Technical specifications |                          |                  |
|--------------------------|--------------------------|------------------|
| EAN code                 | Axle                     | Thickness        |
| <b>8020584068878</b>     | Front                    | <b>17</b> mm     |
| Width                    | Height                   | Braking system   |
| <b>141</b> mm            | <b>60</b> mm             | Sumitomo         |
| Wear indicator           | WVA number               | Accessories      |
| <b>Acoustic</b>          | <b>24915,24916,24917</b> | With anti-squeal |