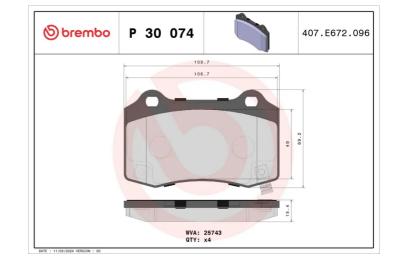

### **Technical specifications**

| EAN code                          | Axle                             | Thickness                               |
|-----------------------------------|----------------------------------|-----------------------------------------|
| <b>8020584112489</b>              | Front and rear                   | <b>15</b> mm                            |
| Width                             | Height                           | Braking system                          |
| <b>107</b> mm                     | <b>69</b> mm                     | <b>Brembo</b>                           |
| Wear indicator<br><b>Acoustic</b> | WVA number<br><b>25743,25744</b> | Accessories<br>With anti-squeal<br>shim |