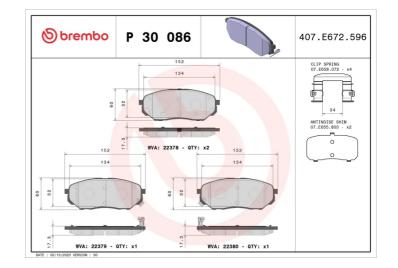

- OE-equivalent
- Brembo quality
- ECE-R90 certificate
- Safety
- Performance
- Comfort
- With accessories

| Technical specifications          |                                 |                                                                                 |
|-----------------------------------|---------------------------------|---------------------------------------------------------------------------------|
| EAN code                          | Axle                            | Thickness                                                                       |
| <b>8020584084458</b>              | Front                           | <b>17</b> mm                                                                    |
| Width                             | Height                          | Braking system                                                                  |
| <b>152</b> mm                     | <b>60</b> mm                    | <b>Mando</b>                                                                    |
| Wear indicator<br><b>Acoustic</b> | WVA number<br>22379,22378,22380 | Accessories<br>With accessories<br>With anti-squeal<br>shim<br>With piston clip |