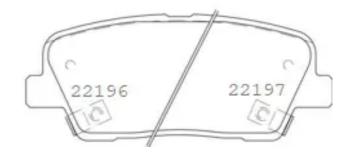

- OE-equivalent
- Brembo quality
- ECE-R90 certificate
- Safety
- Performance
- Comfort
- With accessories

| Technical specifications          |                                 |                                                                                 |
|-----------------------------------|---------------------------------|---------------------------------------------------------------------------------|
| EAN code                          | Axle                            | Thickness                                                                       |
| <b>8020584115053</b>              | <b>Rear</b>                     | <b>16</b> mm                                                                    |
| Width                             | Height                          | Braking system                                                                  |
| <b>117</b> mm                     | <b>48</b> mm                    | <b>Mando</b>                                                                    |
| Wear indicator<br><b>Acoustic</b> | WVA number<br>22195,22196,22197 | Accessories<br>With accessories<br>With anti-squeal<br>shim<br>With piston clip |