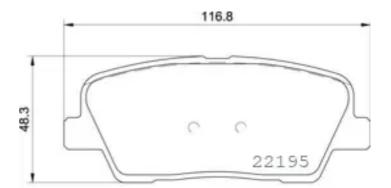

- OE-equivalent
- Brembo quality
- ECE-R90 certificate
- Safety
- Performance
- Comfort
- With accessories

| Technical specifications          |                                 |                                                                                 |
|-----------------------------------|---------------------------------|---------------------------------------------------------------------------------|
| EAN code                          | Axle                            | Thickness                                                                       |
| <b>8020584115053</b>              | <b>Rear</b>                     | <b>16</b> mm                                                                    |
| Width                             | Height                          | Braking system                                                                  |
| <b>117</b> mm                     | <b>48</b> mm                    | <b>Mando</b>                                                                    |
| Wear indicator<br><b>Acoustic</b> | WVA number<br>22195,22196,22197 | Accessories<br>With accessories<br>With anti-squeal<br>shim<br>With piston clip |