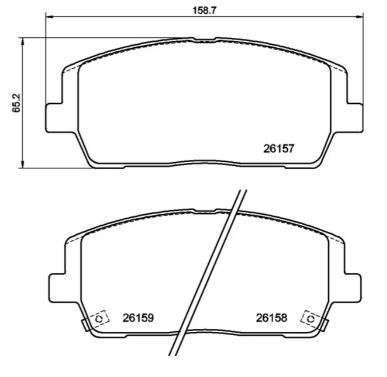

## **Technical specifications**

EAN code Axle Thickness **8020584117873** Front **18** mm

Width Height 159 mm 65 mm

Accessories

Wear indicator WVA number With accessories Acoustic 26157,26158,26159 With anti-squeal shim