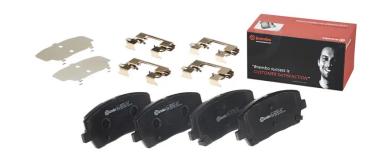

## **BRAKE PAD P 30 116**

## The P 30 116 brake pad is synonymous with reliability

The Brembo brake pad guarantees ultimate safety when braking thanks to the use of more than 100 different compounds, designed according to the type of vehicle and use. Stopping distances reduced to a minimum, maximum driving comfort and silent operation are the most important features of Brembo materials. Brembo brake pads are supplied together with an extensive range of accessories and assembly kits for professional-standard installation.

- ✓ OE-equivalent
- Brembo quality
- ✓ ECE-R90 certificate
- ✓ Safety
- Performance
- ✓ Comfort
- With accessories