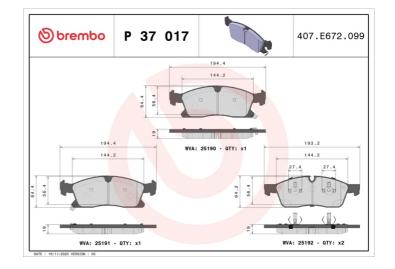

- OE-equivalent
- Brembo quality
- ECE-R90 certificate
- Safety
- Performance
- Comfort
- With accessories

| Technical specifications          |                                        |                                                                                 |
|-----------------------------------|----------------------------------------|---------------------------------------------------------------------------------|
| EAN code                          | Axle                                   | Thickness                                                                       |
| 8020584109540                     | Front                                  | <b>19</b> mm                                                                    |
| Width                             | Height                                 | Braking system                                                                  |
| <b>193</b> mm                     | <b>64</b> mm                           | <b>Teves</b>                                                                    |
| Wear indicator<br><b>Acoustic</b> | WVA number<br><b>25192,25190,25191</b> | Accessories<br>With accessories<br>With anti-squeal<br>shim<br>With piston clip |