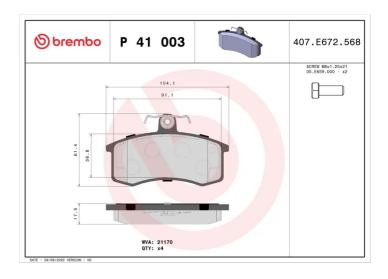

## **BRAKE PAD P 41 003**

## **Technical specifications**

| rechnical spe                    | cincations              |                                                                             |
|----------------------------------|-------------------------|-----------------------------------------------------------------------------|
| EAN code                         | Axle                    | Thickness                                                                   |
| 8020584053218                    | Front                   | <b>17</b> mm                                                                |
| Width 104 mm                     | Height <b>62</b> mm     | Braking system<br><b>Lucas</b>                                              |
| Wear indicator<br><b>Without</b> | WVA number <b>21170</b> | Accessories With anti-squeal shim With brake caliper bolts With accessories |