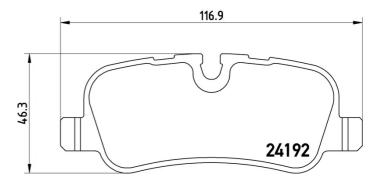

## **Technical specifications**

| EAN code<br>8020584090626                        | Axle<br>Rear               |  |
|--------------------------------------------------|----------------------------|--|
| Width<br><b>117</b> mm                           | Height<br><b>46</b> mm     |  |
| Wear indicator<br>Prepared for wear<br>indicator | WVA number<br><b>24192</b> |  |