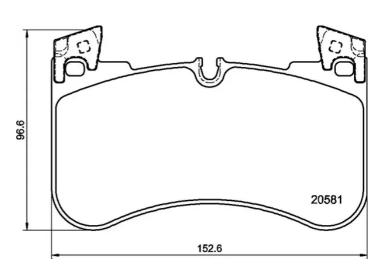

## **Technical specifications**

EAN code Axle Thickness
8020584117941 Front 17 mm

Width Height Braking system
153 mm 97 mm Brembo

Accessories
Wear indicator With anti-squeal

Prepared for wear indicator WVA number 20581