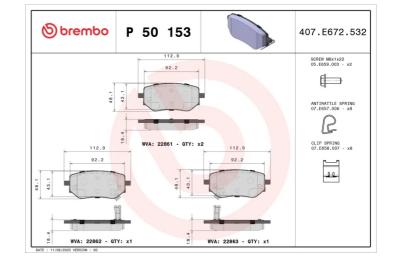

- OE-equivalent
- Brembo quality
- ECE-R90 certificate
- Safety
- Performance
- Comfort
- With accessories

| Technical specifications          |                                 |                                                                                            |
|-----------------------------------|---------------------------------|--------------------------------------------------------------------------------------------|
| EAN code                          | Axle                            | Thickness                                                                                  |
| <b>8020584115534</b>              | <b>Rear</b>                     | <b>18</b> mm                                                                               |
| Width                             | Height                          | Braking system                                                                             |
| 113 mm                            | <b>48</b> mm                    | CBI                                                                                        |
| Wear indicator<br><b>Acoustic</b> | WVA number<br>22862,22863,22861 | Accessories<br>With brake caliper<br>bolts<br>With anti-squeal<br>shim<br>With accessories |