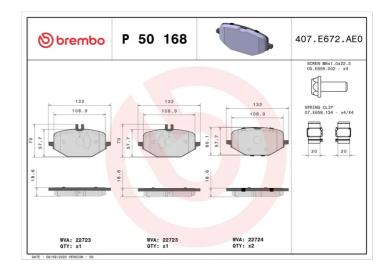

## **BRAKE PAD** P 50 168

## **Technical specifications**

| EAN code<br><b>8020584119624</b> | Axle<br><b>Rear</b> | Thickness 19 mm    |
|----------------------------------|---------------------|--------------------|
| Width 132 mm                     | Height 60 mm        | Braking system TRW |

Accessories With brake caliper

WVA number bolts

22724,22723 With accessories With anti-squeal

shim

**COMPATIBLE VEHICLES** 