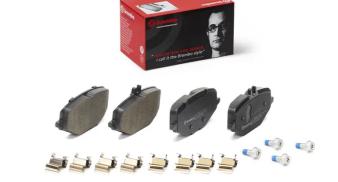

## The P 50 168 brake pad is synonymous with reliability

The Brembo brake pad guarantees ultimate safety when braking thanks to the use of more than 100 different compounds, designed according to the type of vehicle and use. Stopping distances reduced to a minimum, maximum driving comfort and silent operation are the most important features of Brembo materials. Brembo brake pads are supplied together with an extensive range of accessories and assembly kits for professionalstandard installation.

- OE-equivalent
- Brembo quality
- ECE-R90 certificate
- Safety
- Performance
- Comfort
- With accessories

Wear indicator

indicator

Prepared for wear

Accessories With brake caliper

WVA number bolts

22724,22723 With accessories With anti-squeal

shim

**COMPATIBLE VEHICLES** 