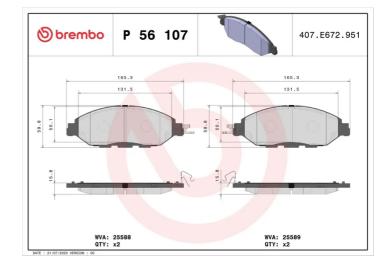

#### **Technical specifications**

| EAN code<br><b>8020584118597</b>  | Axle<br>Front             | Thickness<br><b>16</b> mm               |
|-----------------------------------|---------------------------|-----------------------------------------|
| Width<br><b>166</b> mm            | Height<br><b>60</b> mm    |                                         |
| Wear indicator<br><b>Acoustic</b> | WVA number<br>25589,25588 | Accessories<br>With anti-squeal<br>shim |