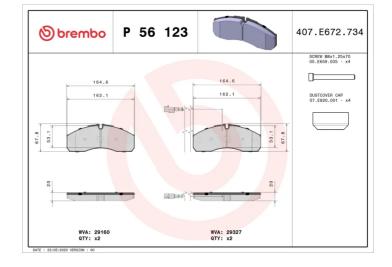

- OE-equivalent
- Brembo quality
- ECE-R90 certificate
- Safety
- Performance
- Comfort
- With accessories

| Technical specifications          |                                  |                                                                                            |
|-----------------------------------|----------------------------------|--------------------------------------------------------------------------------------------|
| EAN code                          | Axle                             | Thickness                                                                                  |
| <b>8020584113394</b>              | Front                            | <b>20</b> mm                                                                               |
| Width                             | Height                           | Braking system                                                                             |
| <b>165</b> mm                     | <b>68</b> mm                     | <b>Brembo</b>                                                                              |
| Wear indicator<br><b>Electric</b> | WVA number<br><b>29160,29327</b> | Accessories<br>With anti-squeal<br>shim<br>With brake caliper<br>bolts<br>With accessories |