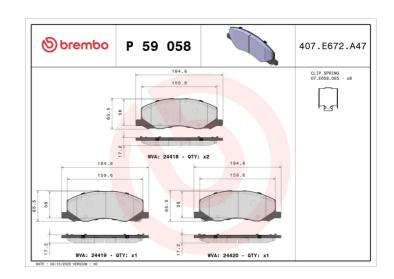

## **BRAKE PAD P 59 058**

## **Technical specifications**

| Wear indicator<br><b>Acoustic</b> | WVA number<br><b>24418,24419,24420</b> | Accessories With accessories With piston clip With anti-squeal shim |
|-----------------------------------|----------------------------------------|---------------------------------------------------------------------|
| Width<br>185 mm                   | Height<br><b>66</b> mm                 | Braking system <b>TRW</b>                                           |
| EAN code<br><b>8020584090732</b>  | Axle<br>Front                          | Thickness  17 mm                                                    |