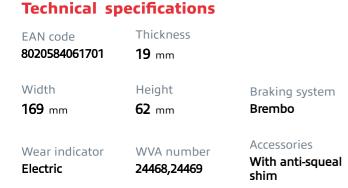

## **BRAKE PAD** P 61 092

The P 61 092 brake pad is synonymous with reliability

The Brembo brake pad guarantees ultimate safety when braking thanks to the use of more than 100 different compounds, designed according to the type of vehicle and use. Stopping distances reduced to a minimum, maximum driving comfort and silent operation are the most important features of Brembo materials. Brembo brake pads are supplied together with an extensive range of accessories and assembly kits for professionalstandard installation.