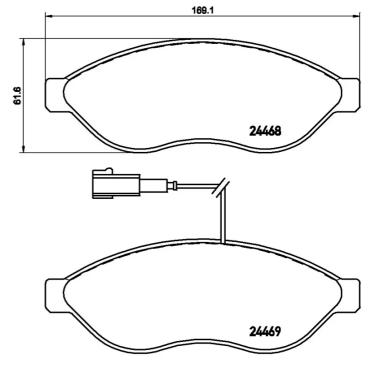

## **BRAKE PAD** P 61 092

The P 61 092 brake pad is synonymous with reliability

The Brembo brake pad guarantees ultimate safety when braking thanks to the use of more than 100 different compounds, designed according to the type of vehicle and use. Stopping distances reduced to a minimum, maximum driving comfort and silent operation are the most important features of Brembo materials. Brembo brake pads are supplied together with an extensive range of accessories and assembly kits for professionalstandard installation.