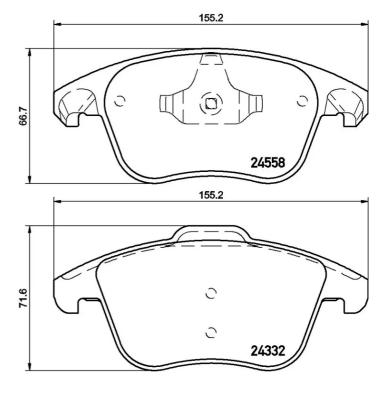

## **Technical specifications**

| EAN code<br><b>8020584110058</b> | Axle<br>Front                    | Thickness <b>18</b> mm                                              |
|----------------------------------|----------------------------------|---------------------------------------------------------------------|
| Width<br>155 mm                  | Height 67 mm                     | Braking system<br><b>Teves</b>                                      |
| Wear indicator<br><b>Without</b> | WVA number<br><b>24332,24558</b> | Accessories With accessories With anti-squeal shim With piston clip |