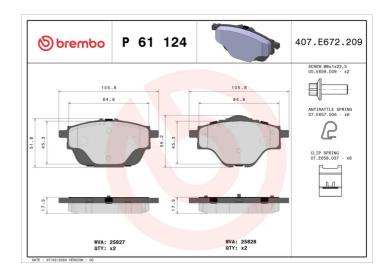

## **Technical specifications**

| recimical spe                    | emeations                        |                                                                             |
|----------------------------------|----------------------------------|-----------------------------------------------------------------------------|
| EAN code<br><b>8020584111673</b> | Axle<br><b>Rear</b>              | Thickness 17 mm                                                             |
| Width<br>106 mm                  | Height <b>52</b> mm              | Braking system<br>Bosch                                                     |
| Wear indicator<br><b>Without</b> | WVA number<br><b>25828,25827</b> | Accessories With accessories With anti-squeal shim With brake caliper bolts |