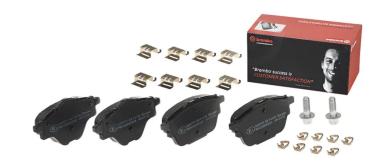

## The P 61 124 brake pad is synonymous with reliability

The Brembo brake pad guarantees ultimate safety when braking thanks to the use of more than 100 different compounds, designed according to the type of vehicle and use. Stopping distances reduced to a minimum, maximum driving comfort and silent operation are the most important features of Brembo materials. Brembo brake pads are supplied together with an extensive range of accessories and assembly kits for professional-standard installation.

- ✓ OE-equivalent
- Brembo quality
- ✓ ECE-R90 certificate
- ✓ Safety
- Performance
- ✓ Comfort
- With accessories