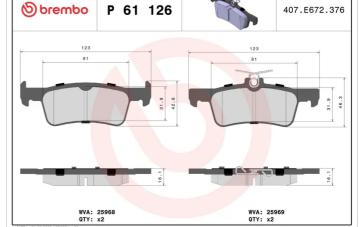

### **Technical specifications**

| EAN code                         | Axle                      | Thickness                               |
|----------------------------------|---------------------------|-----------------------------------------|
| <b>8020584081228</b>             | <b>Rear</b>               | <b>16</b> mm                            |
| Width                            | Height                    | Braking system                          |
| 123 mm                           | <b>42</b> mm              | <b>Teves</b>                            |
| Wear indicator<br><b>Without</b> | WVA number<br>25969,25968 | Accessories<br>With anti-squeal<br>shim |