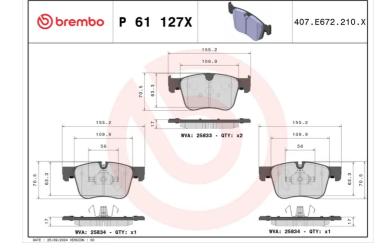

#### **Technical specifications** Thickness EAN code Axle 8020584121771 Front 17 mm Width Height Braking system 155 mm 70 mm Teves Wear indicator Accessories WVA number With anti-squeal Prepared for wear 25834,25833 indicator shim