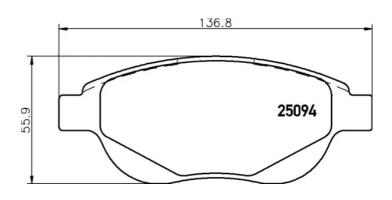

## **Technical specifications**

| EAN code               | Axle                       | Thickness                                     |
|------------------------|----------------------------|-----------------------------------------------|
| <b>8020584119693</b>   | <b>Front</b>               | <b>19</b> mm                                  |
| Width                  | Height                     | Braking system                                |
| 137 mm                 | <b>57</b> mm               | <b>Bosch</b>                                  |
| Wear indicator Without | WVA number<br><b>25094</b> | Accessories With accessories With anti-squeal |