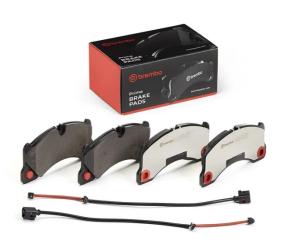

## **BRAKE PAD P 65 049**

## The P 65 049 brake pad is synonymous with reliability

The Brembo brake pad guarantees ultimate safety when braking thanks to the use of more than 100 different compounds, designed according to the type of vehicle and use. Stopping distances reduced to a minimum, maximum driving comfort and silent operation are the most important features of Brembo materials. Brembo brake pads are supplied together with an extensive range of accessories and assembly kits for professional-standard installation.

Accessories

With anti-squeal

shim

2X L=420MM