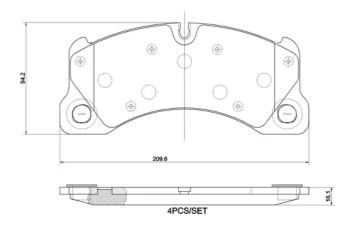

## **Technical specifications**

Thickness EAN code Axle 8020584118245 Front **17** mm

Width Height Braking system

Brembo **210** mm **95** mm

Wear indicator Prepared for wear

indicator

WVA number

22148