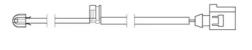

ility

The Brembo brake pad guarantees ultimate safety when braking thanks to the use of more than 100 different compounds, designed according to the type of vehicle and use. Stopping distances reduced to a minimum, maximum driving comfort and silent operation are the most important features of Brembo materials. Brembo brake pads are supplied together with an extensive range of accessories and assembly kits for professional-standard installation.

- ✓ OE-equivalent
- Brembo quality
- ✓ ECE-R90 certificate
- Safety
- ✓ Performance
- ✓ Comfort



## **Technical specifications**

Thickness EAN code Axle 8020584118245 Front **17** mm

Width Height Braking system

Brembo **210** mm **95** mm

Wear indicator Prepared for wear

indicator

WVA number

22148

Accessories

With anti-squeal

shim





2X L=420MM

## **COMPATIBLE OE PART NUMBERS**

| 9J1698151J  | AUDI    |
|-------------|---------|
| 95B698151D  | PORSCHE |
| 9Y0698151AA | PORSCHE |
| 9Y0698151AT | PORSCHE |
| 9Y0698151BE | PORSCHE |
| 9Y0698151BF | PORSCHE |
| 9Y0698151BH | PORSCHE |
| 9Y0698151G  | PORSCHE |
| 9Y0698151K  | PORSCHE |
|             |         |