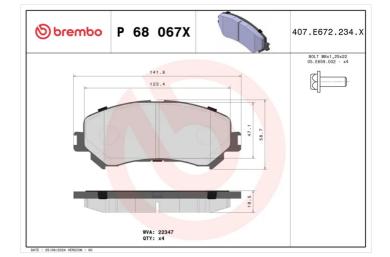

## **Technical specifications**

| EAN code                         | Axle                       | Thickness                                                                                  |
|----------------------------------|----------------------------|--------------------------------------------------------------------------------------------|
| 8020584121818                    | Front                      | <b>19</b> mm                                                                               |
| Width                            | Height                     | Braking system                                                                             |
| <b>142</b> mm                    | <b>59</b> mm               | <b>Akebono</b>                                                                             |
| Wear indicator<br><b>Without</b> | WVA number<br><b>22347</b> | Accessories<br>With anti-squeal<br>shim<br>With brake caliper<br>bolts<br>With accessories |