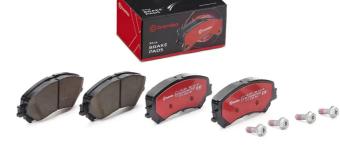

## BRAKE PAD XTRA P 68 067X

The P 68 067X Xtra brake pad is synonymous with reliability

Brembo Xtra brake pads, developed to enhance the advantages of the Xtra and Max discs, are made using the special BRM X L01 compound which consists of more than 30 different components. Compared with the compound used for original-equivalent pads, the new solution assures a higher friction coefficient, which translates to more precise and stable braking, at both high and low temperatures. All this makes for greater driving comfort and improved pedal modularity, without compromising the product's mileage output.

- ✓ OE-equivalent
- Brembo quality
- ECE-R90 certificate
- Safety
- Performance
- Sports driving
- With accessories

## **Technical specifications**

| EAN code                         | Axle                       | Thickness                                                                                  |
|----------------------------------|----------------------------|--------------------------------------------------------------------------------------------|
| 8020584121818                    | Front                      | <b>19</b> mm                                                                               |
| Width                            | Height                     | Braking system                                                                             |
| <b>142</b> mm                    | <b>59</b> mm               | <b>Akebono</b>                                                                             |
| Wear indicator<br><b>Without</b> | WVA number<br><b>22347</b> | Accessories<br>With anti-squeal<br>shim<br>With brake caliper<br>bolts<br>With accessories |