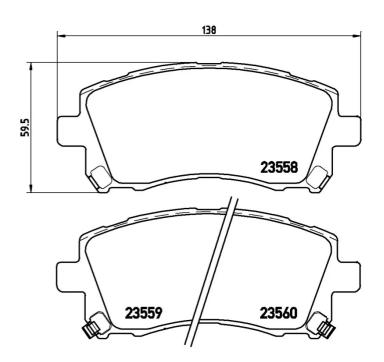

## **Technical specifications**

| Wear indicator<br><b>Acoustic</b> | WVA number<br><b>23560,23559,23558</b> | Accessories With accessories With anti-squeal shim With piston clip |
|-----------------------------------|----------------------------------------|---------------------------------------------------------------------|
| Width 138 mm                      | Height<br><b>60</b> mm                 | Braking system<br><b>Akebono</b>                                    |
| EAN code<br><b>8020584057179</b>  | Axle<br>Front and rear                 | Thickness  17 mm                                                    |