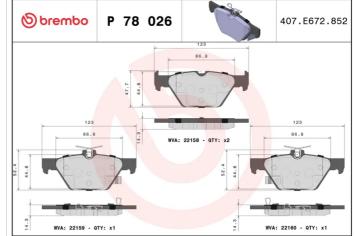

### **Technical specifications**

| EAN code             | Axle              | Thickness        |
|----------------------|-------------------|------------------|
| <b>8020584086971</b> | <b>Rear</b>       | <b>15</b> mm     |
| Width                | Height            | Braking system   |
| <b>123</b> mm        | <b>48</b> mm      | <b>Akebono</b>   |
| Wear indicator       | WVA number        | Accessories      |
| <b>Acoustic</b>      | 22160,22158,22159 | With anti-squeal |