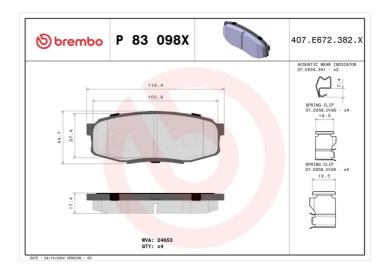

## **Technical specifications**

| EAN code<br><b>8020584121894</b> | Axle<br><b>Rear</b>     | Thickness  17 mm                        |
|----------------------------------|-------------------------|-----------------------------------------|
| Width<br>116 mm                  | Height <b>45</b> mm     | Braking system <b>Advics</b>            |
| Wear indicator<br><b>Without</b> | WVA number <b>24653</b> | Accessories<br>With anti-squeal<br>shim |