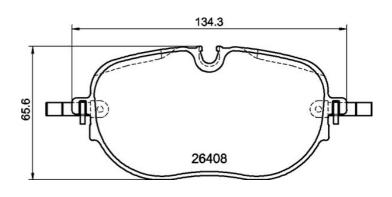

## **Technical specifications**

EAN code Axle Thickness **8020584122976 Front 15** mm

Width Height 134 mm 66 mm

Accessories

Wear indicator WVA number Electric 26408

With brake caliper bolts With accessories