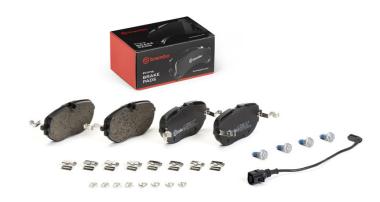

## The P 85 195 brake pad is synonymous with reliability

The Brembo brake pad guarantees ultimate safety when braking thanks to the use of more than 100 different compounds, designed according to the type of vehicle and use. Stopping distances reduced to a minimum, maximum driving comfort and silent operation are the most important features of Brembo materials. Brembo brake pads are supplied together with an extensive range of accessories and assembly kits for professional-standard installation.

- ✓ OE-equivalent
- Brembo quality
- ✓ ECE-R90 certificate
- Safety
- Performance
- Comfort
- With accessories

## **Technical specifications**

EAN code Axle Thickness **8020584122976 Front 15** mm

Width Height 134 mm 66 mm

Accessories

Wear indicator WVA number Electric 26408

With brake caliper bolts With accessories