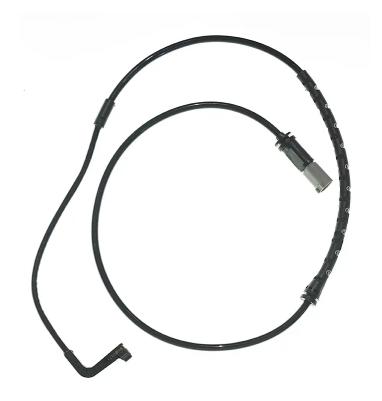

## BRAKE PAD ACCESSORY A 00 247

## **Technical specifications**

EAN code

Axle

Length

8020584065792

Rear

1006 mm

Туре

Wear indicator

**COMPATIBLE VEHICLES** 