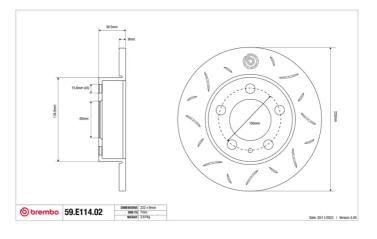

## SPORT | TY3 BRAKE DISC 59.E114.02

The 59.E114.02 brake disc is synonymous with reliability

Type-3 slotting used to distinguish the Brembo SPORT | TY3 brake disc is widely used in professional motorsports. It therefore offers superior initial response with excellent release characteristics, improving braking performance while giving the vehicle an aggressive appearance. The Brembo logo on the braking surface adds an exclusive and unique touch to the vehicle. The SPORT | TY3 brake discs are plug-and-play since they replace OE discs directly.

- OE-equivalent
- Brembo quality
- ECE-R90 certificate
- Safety
- Performance
- Comfort
- Sports driving
- Sporty look

| Diameter                  | Thickness (TH)                   | Height (A)   |
|---------------------------|----------------------------------|--------------|
| 230 mm                    | <b>9</b> mm                      | <b>40</b> mm |
| Number of holes (C        | ) Brake disc type                | Centering    |
| <b>5</b>                  | <b>Solid</b>                     | <b>65</b> mm |
| Min. thickness            | Tightening torque                | Axle         |
| <b>7,5</b> mm             | <b>120</b> Nm                    | <b>Rear</b>  |
| Units per box<br><b>1</b> | EAN code<br><b>8020584604731</b> |              |