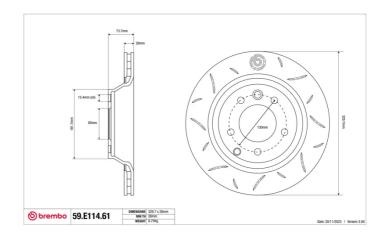

## **Technical specifications**

Diameter Thickness (TH) Height (A)
330 mm 28 mm 74 mm

Number of holes (C) Brake disc type

Centering

Solid

Solid

Centering

Min. thickness Tightening torque Axle

26 mm Rear

Units per box EAN code **1 8020584605349** 