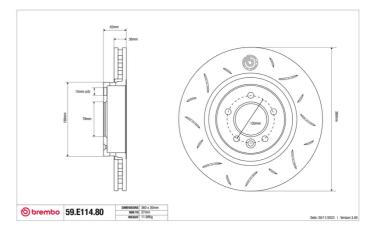

- OE-equivalent
- Brembo quality
- ECE-R90 certificate
- Safety
- Performance
- Comfort
- Sports driving
- Sporty look

| Diameter                  | Thickness (TH)                   | Height (A)   |
|---------------------------|----------------------------------|--------------|
| <b>360</b> mm             | <b>30</b> mm                     | <b>63</b> mm |
| Number of holes (C)       | Brake disc type                  | Centering    |
| <b>5</b>                  | Solid                            | <b>79</b> mm |
| Min. thickness            | Tightening torque                | Axle         |
| <b>27</b> mm              | <b>140</b> Nm                    | Front        |
| Units per box<br><b>1</b> | EAN code<br><b>8020584605530</b> |              |