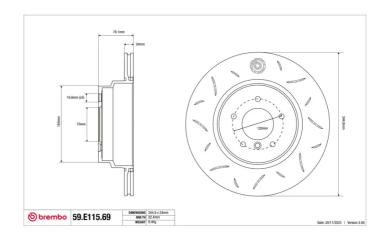

## **Technical specifications**

Diameter Thickness (TH) Height (A) 345 mm 24 mm 79 mm

Number of holes (C) Brake disc type

Centering

Solid

75 mm

Min. thickness Tightening torque Axle

22,4 mm 140 Nm Rear