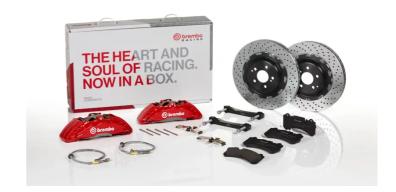

## UPGRADE GT KIT 1J1.9005A\_

## The 1J1.9005A\_ GT kit is synonymous with superior performance

Complete braking systems, comprising components derived from the world of motorsports and offering unrivalled levels of technology on the market. They feature aluminium radial-mounted fixed calipers, with opposing pistons. Depending on the type of system and the required performance level, the calipers can either be in two-parts, monoblock or even monoblock machined from solid billet metal. The uprated brake discs can be integral (one-piece) or composite, drilled or slotted.

## **Technical specifications**

Axle Diameter Thickness (TH)

Front 380 mm 34 mm

Caliper pistons Disc type Caliper type

6 2 pieces 2 pieces

**COMPATIBLE VEHICLES**