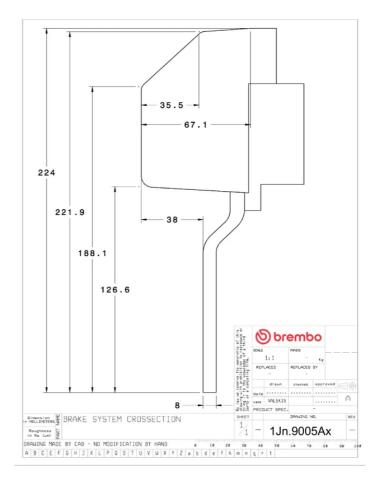

## **Technical specifications**

Axle Diameter Thickness (TH)

Front 380 mm 34 mm

Caliper pistons Disc type Caliper type

6 2 pieces 2 pieces

**COMPATIBLE VEHICLES**