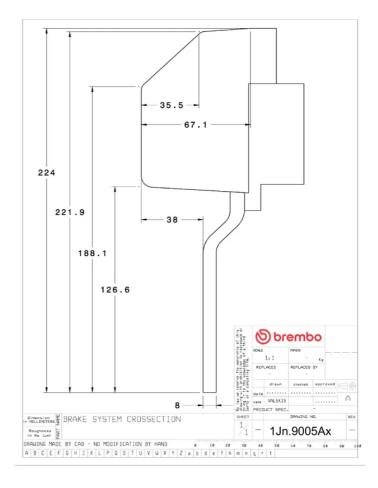

## **Technical specifications**

Axle Diameter Thickness (TH)

**Front** 380 mm 34 mm

Caliper pistons Disc type Caliper type

6 2 pieces 2 pieces

**COMPATIBLE VEHICLES**