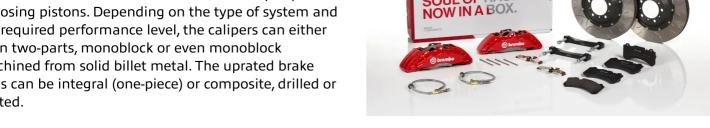

## The 1J3.9005A\_ GT kit is synonymous with superior performance

Complete braking systems, comprising components derived from the world of motorsports and offering unrivalled levels of technology on the market. They feature aluminium radial-mounted fixed calipers, with opposing pistons. Depending on the type of system and the required performance level, the calipers can either be in two-parts, monoblock or even monoblock machined from solid billet metal. The uprated brake discs can be integral (one-piece) or composite, drilled or slotted.