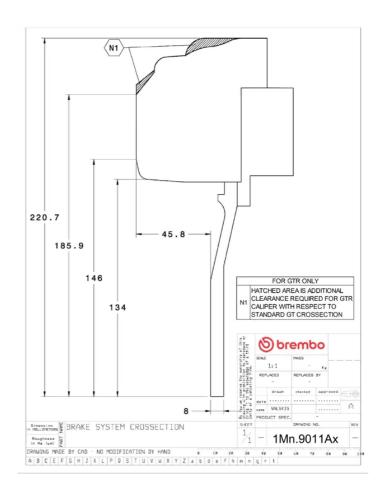

## **Technical specifications**

Axle Diameter Thickness (TH)

Front 380 mm 32 mm

Caliper pistons Disc type Caliper type

6 2 pieces Monoblock