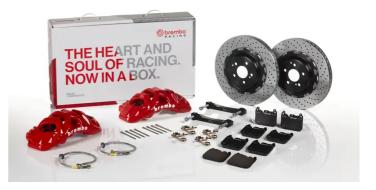

## **UPGRADE GT KIT** 1Q1.9613A\_

The 1Q1.9613A\_ GT kit is synonymous with superior performance

Complete braking systems, comprising components derived from the world of motorsports and offering unrivalled levels of technology on the market. They feature aluminium radial-mounted fixed calipers, with opposing pistons. Depending on the type of system and the required performance level, the calipers can either be in two-parts, monoblock or even monoblock machined from solid billet metal. The uprated brake discs can be integral (one-piece) or composite, drilled or slotted.

- Brembo quality
- Safety
- Performance
- Comfort
- Sports driving
- Sporty look

Available in 5 colours

1Q1.9613A2 — 1Q1.9613A5 🕥 1Q1.9613A6 —

1Q1.9613A7