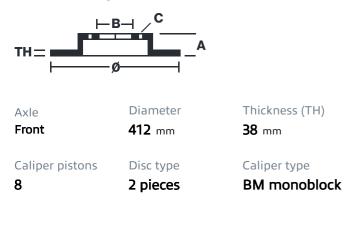

## brembo

## **UPGRADE GT KIT** 1Q1.9613A\_

The 1Q1.9613A\_ GT kit is synonymous with superior performance

Complete braking systems, comprising components derived from the world of motorsports and offering unrivalled levels of technology on the market. They feature aluminium radial-mounted fixed calipers, with opposing pistons. Depending on the type of system and the required performance level, the calipers can either be in two-parts, monoblock or even monoblock machined from solid billet metal. The uprated brake discs can be integral (one-piece) or composite, drilled or slotted.

- Brembo quality
- Safety
- Performance
- Comfort
- Sports driving
- Sporty look

Available in 5 colours



1Q1.9613A2 — 1Q1.9613A5 🕥 1Q1.9613A6 —

1Q1.9613A7





## **Technical specifications**