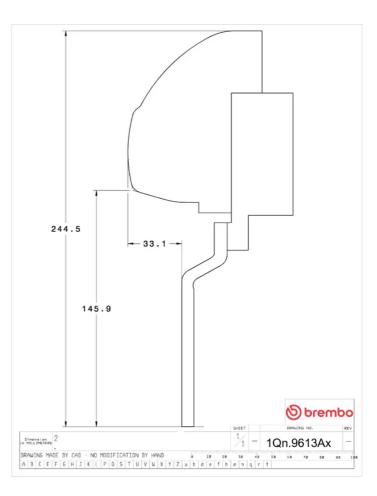

## brembo

## **UPGRADE GT KIT** 1Q1.9613A\_

The 1Q1.9613A\_ GT kit is synonymous with superior performance

Complete braking systems, comprising components derived from the world of motorsports and offering unrivalled levels of technology on the market. They feature aluminium radial-mounted fixed calipers, with opposing pistons. Depending on the type of system and the required performance level, the calipers can either be in two-parts, monoblock or even monoblock machined from solid billet metal. The uprated brake discs can be integral (one-piece) or composite, drilled or slotted.

- Brembo quality
- Safety
- Performance
- Comfort
- Sports driving
- Sporty look

Available in 5 colours



1Q1.9613A2 — 1Q1.9613A5 🕥 1Q1.9613A6 —

1Q1.9613A7





## **Technical specifications**