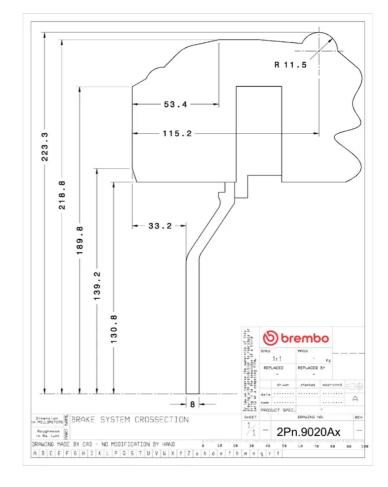

## **Technical specifications**

Axle Diameter Thickness (TH)

**Rear** 380 mm 28 mm

Caliper pistons Disc type Caliper type

4 2 pieces Monoblock

**COMPATIBLE VEHICLES**