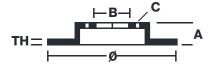

## **Technical specifications**

Axle Diameter Thickness (TH)

**Rear** 380 mm 28 mm

Caliper pistons Disc type Caliper type

4 2 pieces Monoblock

**COMPATIBLE VEHICLES**