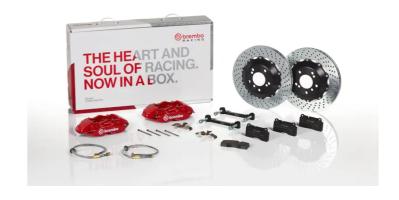

## UPGRADE GT KIT 2P1.9020A\_

## The 2P1.9020A\_ GT kit is synonymous with superior performance

Complete braking systems, comprising components derived from the world of motorsports and offering unrivalled levels of technology on the market. They feature aluminium radial-mounted fixed calipers, with opposing pistons. Depending on the type of system and the required performance level, the calipers can either be in two-parts, monoblock or even monoblock machined from solid billet metal. The uprated brake discs can be integral (one-piece) or composite, drilled or slotted.