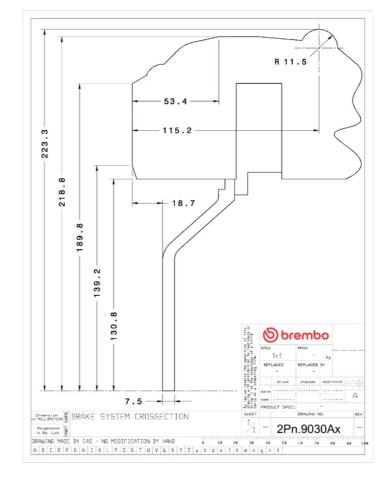

## **Technical specifications**

Axle Diameter Thickness (TH)

**Rear** 380 mm 28 mm

Caliper pistons Disc type Caliper type

4 2 pieces Monoblock

**COMPATIBLE VEHICLES**