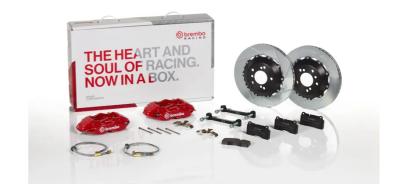

## UPGRADE GT KIT 2P2.9030A\_

## The 2P2.9030A\_ GT kit is synonymous with superior performance

Complete braking systems, comprising components derived from the world of motorsports and offering unrivalled levels of technology on the market. They feature aluminium radial-mounted fixed calipers, with opposing pistons. Depending on the type of system and the required performance level, the calipers can either be in two-parts, monoblock or even monoblock machined from solid billet metal. The uprated brake discs can be integral (one-piece) or composite, drilled or slotted.